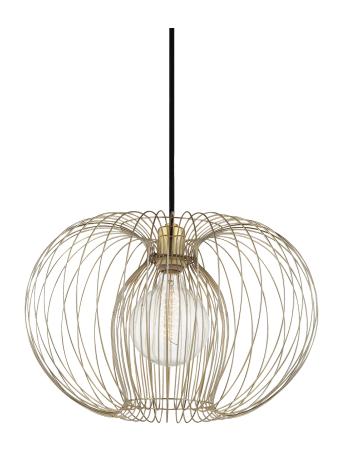

# **JASMINE**

#### POLISHED BRASS

Coastal Suitable Finish (EPM): No

## **DIMENSIONS**

Height: 11.5" Width/Diameter: 17" Minimum Height: 15" Maximum Height: 127" Canopy/Backplate: 4.75" Product Weight: 7lb

Canopy/Backplate Shape: Round Sloped Ceiling Compatible: No

Living Finish: No Uplight Only: No

### Shade