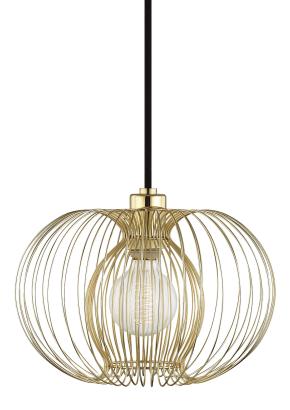

# JASMINE H181701S-PB

# DIMENSIONS

Height: 9.5" Width/Diameter: 12" Minimum Height: 13" Maximum Height: 121" Canopy/Backplate: 4.5" Product Weight: 4lb Canopy/Backplate Shape: Round Sloped Ceiling Compatible: No Living Finish: No Uplight Only: No

#### Shade

#### Bulb 1

Bulb Included: No Socket: E26 Medium Base Bulb Type: G25 Max Wattage: 60 Bulb Quantity: 1 Bulb Included: No Gem Box Required (2"x3"): No Dark Sky: No