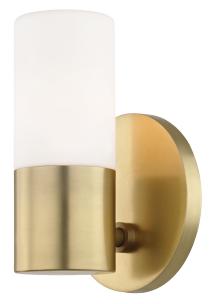

## FINISHES

AGED BRASS Coastal Suitable Finish (EPM): No

## DIMENSIONS

Height: 6.75" Width/Diameter: 4.75" Canopy/Backplate: 4.75" Product Weight: 2lb Extension: 3.75" Top to Center: 4.5" Canopy/Backplate Shape: Round Sloped Ceiling Compatible: No Living Finish: No Uplight Only: No

## Shade

Shade 1: Glass Shade 1 Finish: Opal Matte Shade 1 Top Width: 2.5" Shade 1 Bottom L/W: 0" / 2.5" Shade 1 Height: 4" Replacement Glass Item #(s): GLS-H196101

ELECTRICAL

Bulb 1 Bulb Included: No Socket: G9 Bulb Type: G9 LED Max Wattage: 4 Bulb Quantity: 1 Bulb Included: No Switch Type: N/A Gem Box Required (2"x3"): No Dark Sky: No