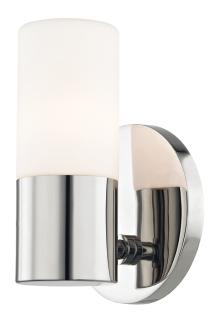

# **FINISHES**

#### POLISHED NICKEL

Coastal Suitable Finish (EPM): No

# **DIMENSIONS**

Height: 6.75"
Width/Diameter: 4.75"
Canopy/Backplate: 4.75"
Product Weight: 2lb
Extension: 3.75"
Top to Center: 4.5"

Canopy/Backplate Shape: Round Sloped Ceiling Compatible: No

Living Finish: No Uplight Only: No

### Shade

Shade 1: Glass

Shade 1 Finish: Opal Matte Shade 1 Top Width: 2.5" Shade 1 Bottom L/W: 0" / 2.5"

Shade 1 Height: 4"

Replacement Glass Item #(s): GLS-H196101