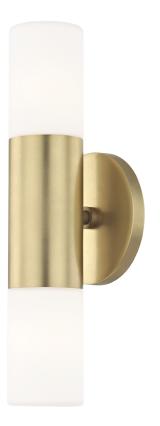

## **FINISHES**

#### AGED BRASS

Coastal Suitable Finish (EPM): No

# **DIMENSIONS**

Height: 13"

Width/Diameter: 4.75" Canopy/Backplate: 4.75" Product Weight: 3lb Extension: 3.75" Top to Center: 6.5"

Canopy/Backplate Shape: Round Sloped Ceiling Compatible: No

Living Finish: No Uplight Only: No

#### Shade

Shade 1: Glass

Shade 1 Finish: Opal Matte Shade 1 Top Width: 2.5" Shade 1 Bottom L/W: 0" / 2.5"

Shade 1 Height: 4"

Replacement Glass Item #(s): GLS-H196101