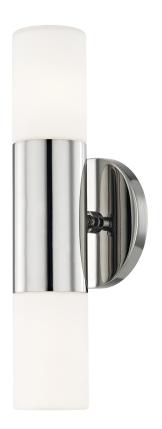

## **FINISHES**

#### POLISHED NICKEL

Coastal Suitable Finish (EPM): No

# **DIMENSIONS**

Height: 13"

Width/Diameter: 4.75" Canopy/Backplate: 4.75" Product Weight: 3lb Extension: 3.75" Top to Center: 6.5"

Canopy/Backplate Shape: Round Sloped Ceiling Compatible: No

Living Finish: No Uplight Only: No

#### Shade

Shade 1: Glass

Shade 1 Finish: Opal Matte Shade 1 Top Width: 2.5" Shade 1 Bottom L/W: 0" / 2.5"

Shade 1 Height: 4"

Replacement Glass Item #(s): GLS-H196101