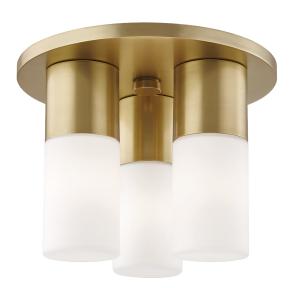

#### AGED BRASS

Coastal Suitable Finish (EPM): No

# **DIMENSIONS**

Height: 7"

Width/Diameter: 9.25" Canopy/Backplate: 9.25" Product Weight: 8lb

Canopy/Backplate Shape: Round Sloped Ceiling Compatible: No

Living Finish: No Uplight Only: No

### Shade

Shade 1: Glass

Shade 1 Finish: Opal Matte Shade 1 Top Width: 2.5" Shade 1 Bottom L/W: 0" / 2.5"

Shade 1 Height: 5"

Replacement Glass Item #(s): GLS-H196101