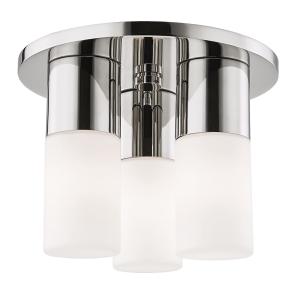

## **FINISHES**

#### POLISHED NICKEL

Coastal Suitable Finish (EPM): No

# **DIMENSIONS**

Height: 7"

Width/Diameter: 9.25" Canopy/Backplate: 9.25" Product Weight: 8lb

Canopy/Backplate Shape: Round Sloped Ceiling Compatible: No

Living Finish: No Uplight Only: No

### Shade

Shade 1: Glass

Shade 1 Finish: Opal Matte Shade 1 Top Width: 2.5" Shade 1 Bottom L/W: 0" / 2"

Shade 1 Height: 5"

Replacement Glass Item #(s): GLS-H196101

# **ELECTRICAL**

Bulb 1

Bulb Included: No Socket: G9 Max Wattage: 4 Bulb Quantity: 3 Bulb Included: No

Gem Box Required (2"x3"): No

Dark Sky: No