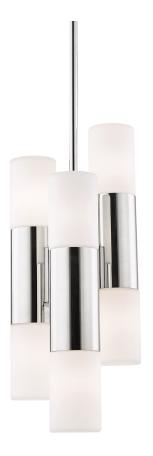

# **DIMENSIONS**

Height: 17"

Width/Diameter: 7.5" Minimum Height: 19.75" Maximum Height: 67.75" Canopy/Backplate: 4.75"

Hanging Type: 1-3" / 1-6" / 1-12" / 1-18" Stems

Product Weight: 12lb

Canopy/Backplate Shape: Round Sloped Ceiling Compatible: No

### Shade

Shade 1: Glass

Shade 1 Finish: Opal Matte Shade 1 Top Width: 2.5" Shade 1 Bottom L/W: 0" / 2"

Shade 1 Height: 5"

Replacement Glass Item #(s): GLS-H196101