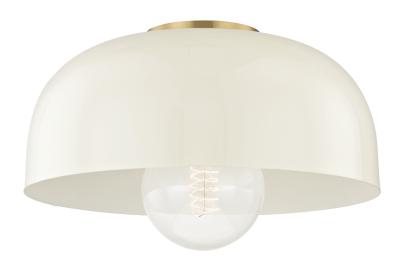

## **FINISHES**

## AGED BRASS w/ CREAM

Coastal Suitable Finish (EPM): No

## **DIMENSIONS**

Height: 8.5" Width/Diameter: 14" Canopy/Backplate: 4.75" Product Weight: 10lb

Canopy/Backplate Shape: Round Sloped Ceiling Compatible: No

Living Finish: No Uplight Only: No

## Shade

Shade 1: Steel Shade 1 Finish: Glossy Shade 1 Top Width: 14" Shade 1 Height: 7"

## Bulb 1

Bulb Included: No

Socket: E26 Medium Base

Bulb Type: G40 Max Wattage: 60 Bulb Quantity: 1 Bulb Included: No

Gem Box Required (2"x3"): No

Dark Sky: No