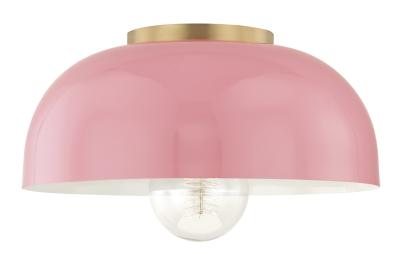

#### AGED BRASS w/ Pink

Coastal Suitable Finish (EPM): No

# **DIMENSIONS**

Height: 8.5" Width/Diameter: 14" Canopy/Backplate: 4.75" Product Weight: 10lb

Canopy/Backplate Shape: Round Sloped Ceiling Compatible: No

Living Finish: No Uplight Only: No

#### Shade

Shade 1: Steel Shade 1 Finish: Glossy Shade 1 Top Width: 14" Shade 1 Height: 7"