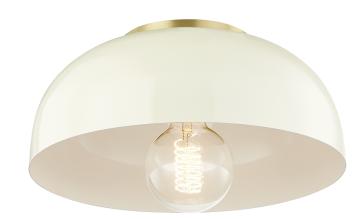

# FINISHES

AGED BRASS w/ CREAM Coastal Suitable Finish (EPM): No

## DIMENSIONS

Height: 7" Width/Diameter: 11" Canopy/Backplate: 4.75" Product Weight: 7lb Canopy/Backplate Shape: Round Sloped Ceiling Compatible: No Living Finish: No Uplight Only: No

#### Shade

Shade 1: Steel Shade 1 Finish: Glossy

Shade 1 Top Width: 11" Shade 1 Height: 5"