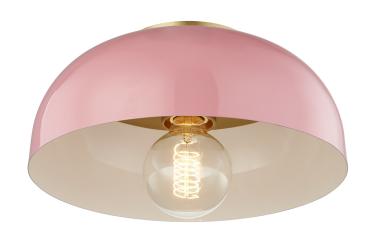

# FINISHES

AGED BRASS w/ Pink Coastal Suitable Finish (EPM): No

## DIMENSIONS

Height: 7" Width/Diameter: 11" Canopy/Backplate: 4.75" Product Weight: 7lb Canopy/Backplate Shape: Round Sloped Ceiling Compatible: No Living Finish: No Uplight Only: No

#### Shade

Shade 1: Steel

Shade 1 Finish: Glossy Shade 1 Top Width: 11" Shade 1 Height: 5"