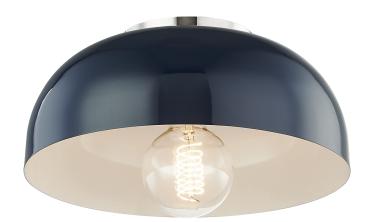

# FINISHES

POLISHED NICKEL w/ NAVY Coastal Suitable Finish (EPM): No

## DIMENSIONS

Height: 7" Width/Diameter: 11" Canopy/Backplate: 4.75" Product Weight: 7lb Canopy/Backplate Shape: Round Sloped Ceiling Compatible: No Living Finish: No Uplight Only: No

### Shade

#### Shade 1: Steel Shade 1 Finish: Glo

Shade 1 Finish: Glossy Shade 1 Top Width: 11" Shade 1 Height: 5"

### ELECTRICAL

Bulb Included: No Socket: E26 Medium Base Bulb Type: G25 Max Wattage: 60 Bulb Quantity: 1 Bulb Included: No Gem Box Required (2"x3"): No Dark Sky: No 