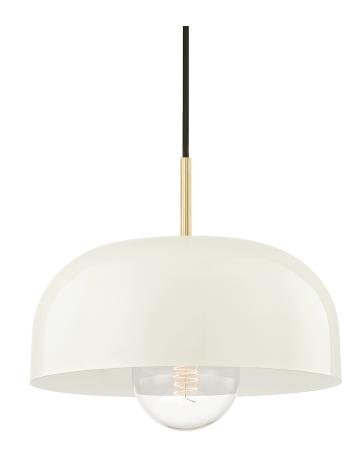

# **AVERY**

### H199701L-AGB/CR

# **FINISHES**

### AGED BRASS w/ CREAM

Coastal Suitable Finish (EPM): No

# **DIMENSIONS**

Height: 13.75"
Width/Diameter: 14"
Minimum Height: 17.25"
Maximum Height: 126.25"
Canopy/Backplate: 4.75"
Product Weight: 11lb

Canopy/Backplate Shape: Round Sloped Ceiling Compatible: No

### Shade

Shade 1: Steel

Shade 1 Finish: Glossy Shade 1 Top Width: 14" Shade 1 Height: 6"

## Bulb 1

Bulb Included: No

Socket: E26 Medium Base

Bulb Type: G40 Max Wattage: 60 Bulb Quantity: 1 Bulb Included: No

Gem Box Required (2"x3"): No

Dark Sky: No