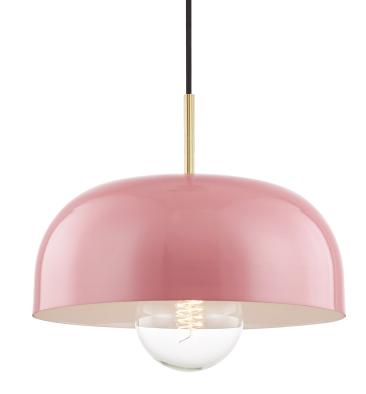

# FINISHES

AGED BRASS w/ Pink Coastal Suitable Finish (EPM): No

## DIMENSIONS

Height: 13.75" Width/Diameter: 14" Minimum Height: 17.25" Maximum Height: 126.25" Canopy/Backplate: 4.75" Product Weight: 11lb Canopy/Backplate Shape: Round Sloped Ceiling Compatible: No Living Finish: No Uplight Only: No

#### Shade

Shade 1: Steel Shade 1 Finish: Glossy Shade 1 Top Width: 14" Shade 1 Height: 6"

### ELECTRICAL

Bulb 1

Bulb Included: No Socket: E26 Medium Base Bulb Type: G40 Max Wattage: 60 Bulb Quantity: 1 Bulb Included: No Gem Box Required (2"x3"): No Dark Sky: No 