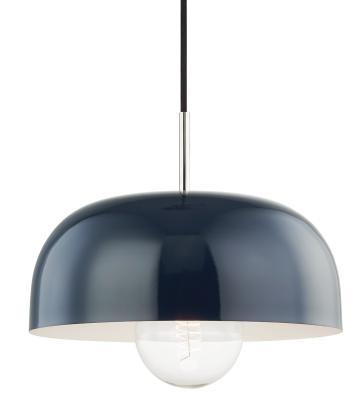

# FINISHES

POLISHED NICKEL w/ NAVY Coastal Suitable Finish (EPM): No

## DIMENSIONS

Height: 13.75" Width/Diameter: 14" Minimum Height: 17.25" Maximum Height: 126.25" Canopy/Backplate: 4.75" Product Weight: 11lb Canopy/Backplate Shape: Round Sloped Ceiling Compatible: No Living Finish: No Uplight Only: No

#### Shade

Shade 1: Steel Shade 1 Finish: Glossy Shade 1 Top Width: 14" Shade 1 Height: 6"

### ELECTRICAL

Bulb 1

Bulb Included: No Socket: E26 Medium Base Bulb Type: G40 Max Wattage: 60 Bulb Quantity: 1 Bulb Included: No Gem Box Required (2"x3"): No Dark Sky: No 