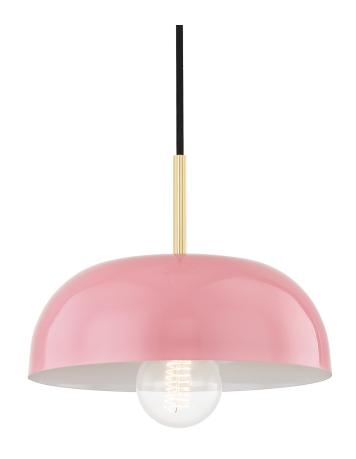

# AVERY H199701S-AGB/PK

## AGED BRASS w/ Pink

Coastal Suitable Finish (EPM): No

# **DIMENSIONS**

Height: 6"

Width/Diameter: 11"
Minimum Height: 9.5"
Maximum Height: 117.5"
Canopy/Backplate: 4.75"
Product Weight: 10lb

Canopy/Backplate Shape: Round Sloped Ceiling Compatible: No

Living Finish: No Uplight Only: No

#### Shade

Shade 1: Steel

Shade 1 Finish: Glossy Shade 1 Top Width: 11" Shade 1 Height: 4.5"