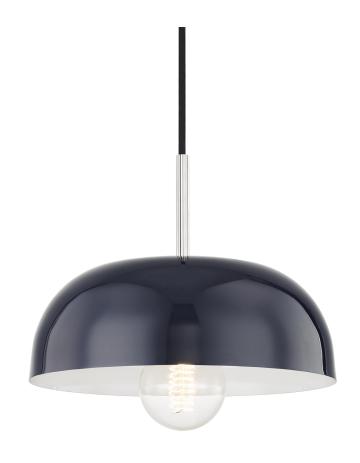

# AVERY H199701S-PN/NVY

# POLISHED NICKEL w/ NAVY

Coastal Suitable Finish (EPM): No

# **DIMENSIONS**

Height: 6"

Width/Diameter: 11"
Minimum Height: 9.5"
Maximum Height: 117.5"
Canopy/Backplate: 4.75"
Product Weight: 10lb

Canopy/Backplate Shape: Round Sloped Ceiling Compatible: No

Living Finish: No Uplight Only: No

#### Shade

Shade 1: Steel

Shade 1 Finish: Glossy Shade 1 Top Width: 11" Shade 1 Height: 4.5"