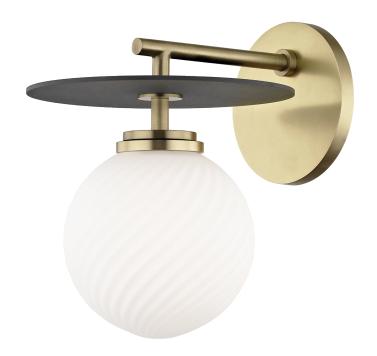

# **ELLIS**

#### H200101-AGB/BK

## **FINISHES**

AGED BRASS w/ Dusk Black

Coastal Suitable Finish (EPM): No

**DIMENSIONS** 

Height: 8.75"
Width/Diameter: 7"
Canopy/Backplate: 4.75"
Product Weight: 4lb
Extension: 8.5"
Top to Center: 2.25"

Canopy/Backplate Shape: Round Sloped Ceiling Compatible: No

Living Finish: No Uplight Only: No

Shade

Shade 1: Glass

Shade 1 Finish: Opal Matte Shade 1 Top Width: 2.25" Shade 1 Bottom L/W: 0" / 5.25"

Shade 1 Height: 5.25"