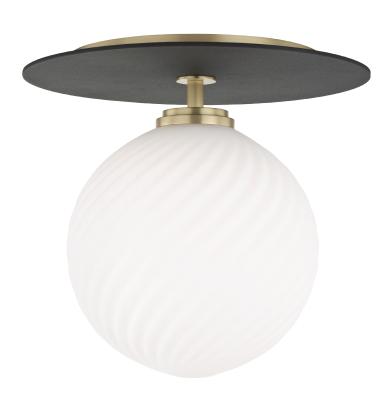

# **ELLIS**

### H200501L-AGB/BK

# **FINISHES**

AGED BRASS w/ Dusk Black

Coastal Suitable Finish (EPM): No

# **DIMENSIONS**

Height: 9.5"

Width/Diameter: 10.25" Canopy/Backplate: 7.5" Product Weight: 7lb

Canopy/Backplate Shape: Round Sloped Ceiling Compatible: No

Living Finish: No Uplight Only: No

### Shade

Shade 1: Glass

Shade 1 Finish: Opal Matte Shade 1 Top Width: 2.5" Shade 1 Height: 8"

Replacement Glass Item #(s): GLS-H200501L-

AGB