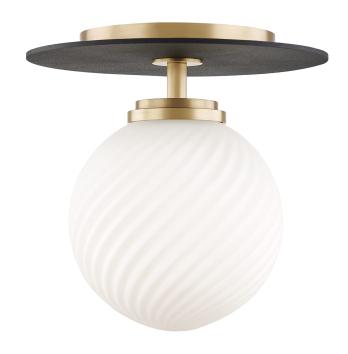

# **ELLIS**

#### H200501S-AGB/BK

## **FINISHES**

AGED BRASS w/ Dusk Black

Coastal Suitable Finish (EPM): No

## **DIMENSIONS**

Height: 7.25" Width/Diameter: 7" Canopy/Backplate: 4.75" Product Weight: 6lb

Canopy/Backplate Shape: Round Sloped Ceiling Compatible: No

Living Finish: No Uplight Only: No

#### Shade

Shade 1: Glass

Shade 1 Finish: Opal Matte Shade 1 Top Width: 2.25" Shade 1 Height: 5.25"

Replacement Glass Item #(s): GLS-H200101-AGB