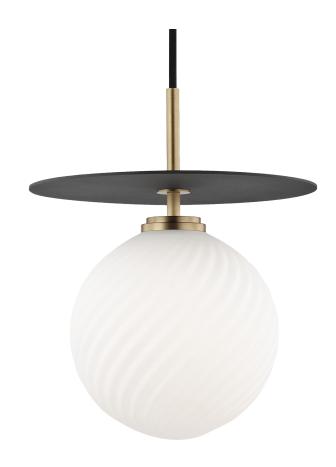

# ELLIS

## H200701L-AGB/BK

# **FINISHES**

AGED BRASS w/ Dusk Black Coastal Suitable Finish (EPM): No

# **DIMENSIONS**

Height: 12.5"

Width/Diameter: 10.25" Minimum Height: 16" Maximum Height: 140" Canopy/Backplate: 4.75" Product Weight: 8lb

Canopy/Backplate Shape: Round Sloped Ceiling Compatible: No

Living Finish: No Uplight Only: No

## Shade

Shade 1: Glass

Shade 1 Finish: Opal Matte Shade 1 Top Width: 2.5" Shade 1 Height: 8"

Replacement Glass Item #(s): GLS-H200501L-

**AGB** 