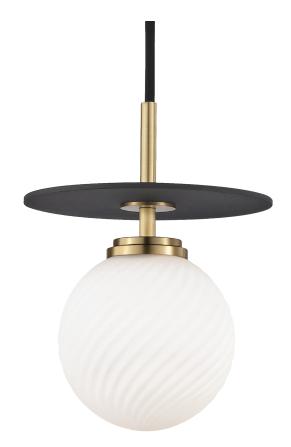

# FINISHES

AGED BRASS w/ Dusk Black Coastal Suitable Finish (EPM): No

### DIMENSIONS

Height: 9.5" Width/Diameter: 7" Minimum Height: 13" Maximum Height: 128" Canopy/Backplate: 4.75" Product Weight: 7lb Canopy/Backplate Shape: Round Sloped Ceiling Compatible: No Living Finish: No Uplight Only: No

#### Shade

Shade 1: Glass Shade 1 Finish: Opal Matte Shade 1 Top Width: 5.25" Shade 1 Height: 5" Replacement Glass Item #(s): GLS-H200101-AGB