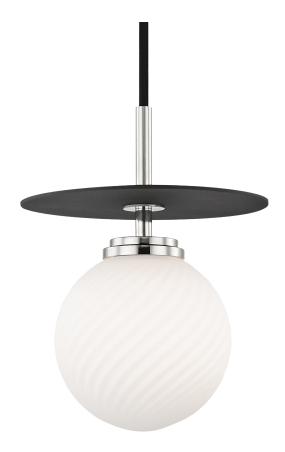

# FINISHES

POLISHED NICKEL w/ Dusk Black Coastal Suitable Finish (EPM): No

## DIMENSIONS

Height: 9.5" Width/Diameter: 7" Minimum Height: 13" Maximum Height: 128" Canopy/Backplate: 4.75" Product Weight: 7lb Canopy/Backplate Shape: Round Sloped Ceiling Compatible: No Living Finish: No Uplight Only: No

#### Shade

Shade 1: Glass Shade 1 Finish: Opal Matte Shade 1 Top Width: 5.25" Shade 1 Height: 5" Replacement Glass Item #(s): GLS-H200101-PN