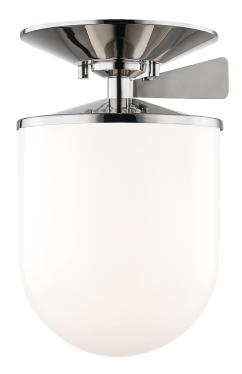

# **DIMENSIONS**

Height: 12"

Width/Diameter: 7.25" Canopy/Backplate: 7.5" Product Weight: 5lb

Canopy/Backplate Shape: Round Sloped Ceiling Compatible: No

Living Finish: No Uplight Only: No

## Shade

Shade 1: Glass Shade 1 Finish: Glossy Shade 1 Top Width: 7.25" Shade 1 Height: 8.5"

Replacement Glass Item #(s): GLS-H214601-L