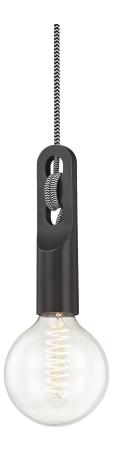

# **ANGELA**

## H257701-OB

#### **OLD BRONZE**

Coastal Suitable Finish (EPM): No

## **DIMENSIONS**

Height: 8.5"

Width/Diameter: 4.75" Minimum Height: 10" Maximum Height: 124.25" Canopy/Backplate: 4.75" Product Weight: 3lb

Canopy/Backplate Shape: Round Sloped Ceiling Compatible: No

Living Finish: No Uplight Only: No

## Bulb 1

Bulb Included: No

Socket: E26 Medium Base

Max Wattage: 60
Bulb Quantity: 1
Bulb Included: No

Gem Box Required (2"x3"): No

Dark Sky: No