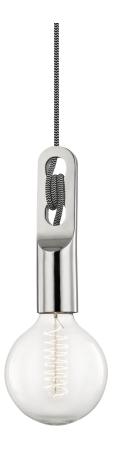

# **ANGELA**

## H257701-PN

## POLISHED NICKEL

Coastal Suitable Finish (EPM): No

## **DIMENSIONS**

Height: 8.5"

Width/Diameter: 4.75" Minimum Height: 10" Maximum Height: 124.25" Canopy/Backplate: 4.75" Product Weight: 3lb

Canopy/Backplate Shape: Round Sloped Ceiling Compatible: No

Living Finish: No Uplight Only: No