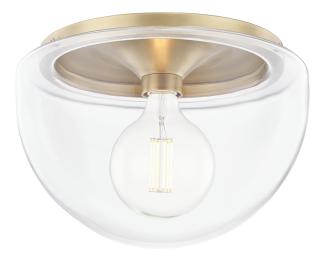

# FINISHES

AGED BRASS Coastal Suitable Finish (EPM): No

# DIMENSIONS

Height: 9.5" Width/Diameter: 13.75" Canopy/Backplate: 11.25" Product Weight: 10.47lb Canopy/Backplate Shape: Round Sloped Ceiling Compatible: No Living Finish: No Uplight Only: No

### Shade

Shade 1: Glass Shade 1 Bottom L/W: 0" / 13.75" Shade 1 Height: 19.25" Replacement Glass Item #(s): GLS-H284501L

#### Bulb 1

Bulb Included: No Socket: E26 Medium Base Bulb Type: G40 Max Wattage: 15 Bulb Quantity: 1 Bulb Included: No Gem Box Required (2"x3"): No Dark Sky: No