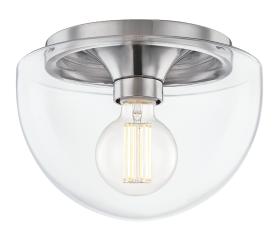

# **GRACE**

## H284501S-PN

# **DIMENSIONS**

Height: 7"

Width/Diameter: 10" Canopy/Backplate: 7.5" Product Weight: 4.48lb

Canopy/Backplate Shape: Round Sloped Ceiling Compatible: No

Living Finish: No Uplight Only: No

## Shade

Shade 1: Glass

Shade 1 Bottom L/W: 0" / 9.875"

Shade 1 Height: 16.875"

Replacement Glass Item #(s): GLS-H284501S

## Bulb 1

Bulb Included: No

Socket: E26 Medium Base

Bulb Type: G25 Max Wattage: 15 Bulb Quantity: 1 Bulb Included: No

Gem Box Required (2"x3"): No

Dark Sky: No