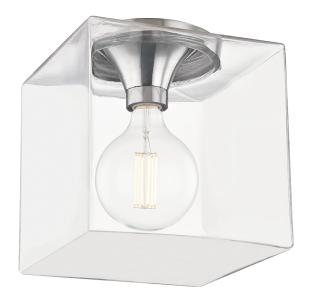

# GRACE H284501SQL-PN

## **DIMENSIONS**

Height: 10.75" Width/Diameter: 10" Canopy/Backplate: 7" Product Weight: 12.54lb

Canopy/Backplate Shape: Round Sloped Ceiling Compatible: No

Living Finish: No Uplight Only: No

### Shade

Shade 1: Glass

Shade 1 Bottom L/W: 0" / 9.875"

Shade 1 Height: 10.675"

Replacement Glass Item #(s): GLS-H284501SQL