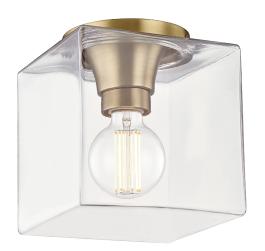

#### AGED BRASS

Coastal Suitable Finish (EPM): No

## **DIMENSIONS**

Height: 8.25" Width/Diameter: 7.25" Canopy/Backplate: 5.5" Product Weight: 7.5lb

Canopy/Backplate Shape: Round Sloped Ceiling Compatible: No

Living Finish: No Uplight Only: No

## Shade

Shade 1: Glass

Shade 1 Bottom L/W: 0" / 7.25"

Shade 1 Height: 8"

Replacement Glass Item #(s): GLS-H284501SQS

## Bulb 1

Bulb Included: No

Socket: E26 Medium Base

Max Wattage: 15
Bulb Quantity: 1
Bulb Included: No

Gem Box Required (2"x3"): No

Dark Sky: No