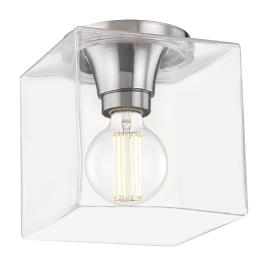

# GRACE H284501SQS-PN

#### POLISHED NICKEL

Coastal Suitable Finish (EPM): No

## **DIMENSIONS**

Height: 8.25" Width/Diameter: 7.25" Canopy/Backplate: 5.5" Product Weight: 7.5lb

Canopy/Backplate Shape: Round Sloped Ceiling Compatible: No

Living Finish: No Uplight Only: No

#### Shade

Shade 1: Glass

Shade 1 Bottom L/W: 0" / 7.25"

Shade 1 Height: 8"

Replacement Glass Item #(s): GLS-H284501SQS