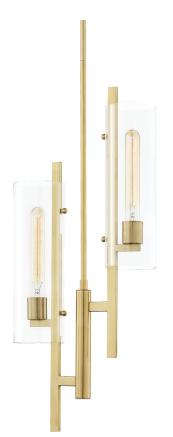

# FINISHES

AGED BRASS Coastal Suitable Finish (EPM): No

### DIMENSIONS

Height: 28" Width/Diameter: 11.75" Minimum Height: 31" Maximum Height: 70" Canopy/Backplate: 5.5" Hanging Type: 1-3" / 1-6" / 1-12" / 2-18" Stems Product Weight: 7.59lb Top to Center: 2.75" Canopy/Backplate Shape: Round Sloped Ceiling Compatible: No Living Finish: No Uplight Only: No

## Shade

Shade 1: Glass Shade 1 Top Width: 4.125" Shade 1 Bottom L/W: 0" / 4.125" Shade 1 Height: 13" Replacement Glass Item #(s): GLS-H326702

#### ELECTRICAL

Bulb 1 Bulb Included: No Socket: E26 Medium Base Max Wattage: 75 Bulb Quantity: 2 Bulb Included: No Gem Box Required (2"x3"): No Dark Sky: No