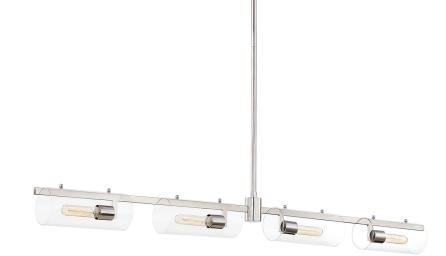

## FINISHES

POLISHED NICKEL Coastal Suitable Finish (EPM): No

### DIMENSIONS

Height: 10" Width/Diameter: 5.5" Length: 57.5" Minimum Height: 13" Maximum Height: 64" Canopy/Backplate: 5.5" Hanging Type: 1-3" / 1-6" / 1-12" / 2-18" Stems Product Weight: 11.77lb Canopy/Backplate Shape: Round Sloped Ceiling Compatible: No Living Finish: No Uplight Only: No

### Shade

# Bulb 1

Bulb Included: No Socket: E26 Medium Base Max Wattage: 60 Bulb Quantity: 4 Bulb Included: No Gem Box Required (2"x3"): No Dark Sky: No