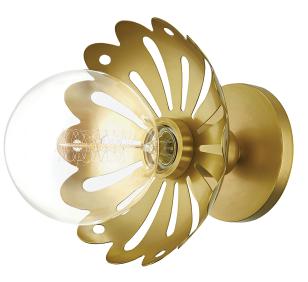

# ALYSSA H353101-AGB

# FINISHES

AGED BRASS Coastal Suitable Finish (EPM): No

### DIMENSIONS

Height: 8" Width/Diameter: 8" Canopy/Backplate: 4.75" Product Weight: 3.19lb Extension: 9.5" Top to Center: 2.375" Canopy/Backplate Shape: Round Sloped Ceiling Compatible: No Living Finish: No Uplight Only: No

#### Shade