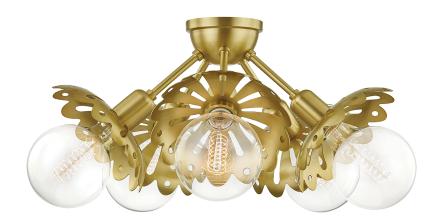

# **ALYSSA**

#### H353605-AGB

#### AGED BRASS

Coastal Suitable Finish (EPM): No

# **DIMENSIONS**

Height: 10.5" Width/Diameter: 24" Canopy/Backplate: 4.75" Product Weight: 9lb Top to Center: 2.375"

Canopy/Backplate Shape: Round Sloped Ceiling Compatible: No

Living Finish: No Uplight Only: No

# Shade

# Bulb 1

Bulb Included: No

Socket: E26 Medium Base

Bulb Type: G40 Max Wattage: 60 Bulb Quantity: 5 Bulb Included: No

Gem Box Required (2"x3"): No

Dark Sky: No