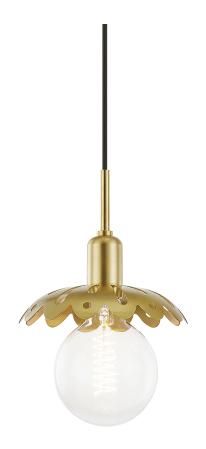

# **ALYSSA**

## H353701-AGB

#### AGED BRASS

Coastal Suitable Finish (EPM): No

# **DIMENSIONS**

Height: 12"
Width/Diameter: 8"
Minimum Height: 14"
Maximum Height: 123"
Canopy/Backplate: 4.75"
Product Weight: 3.84lb
Top to Center: 2.375"

Canopy/Backplate Shape: Round Sloped Ceiling Compatible: No