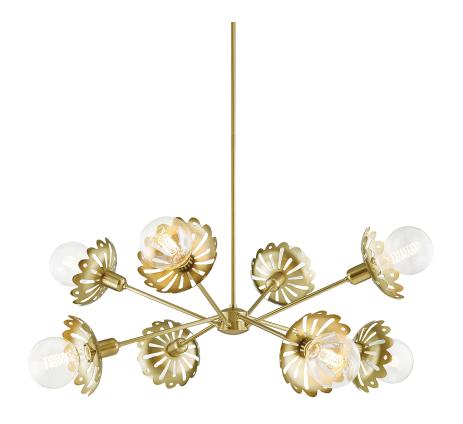

# **ALYSSA**

## H353808-AGB

#### AGED BRASS

Coastal Suitable Finish (EPM): No

# **DIMENSIONS**

Height: 16" Width/Diameter: 42" Minimum Height: 25" Maximum Height: 73" Canopy/Backplate: 4.75"

Hanging Type: 1-3" / 1-6" / 1-12" / 1-18" Stems

Product Weight: 22lb

Canopy/Backplate Shape: Round Sloped Ceiling Compatible: No

## Shade

# Bulb 1

Bulb Included: No

Socket: E26 Medium Base

Bulb Type: G40 Max Wattage: 60 Bulb Quantity: 8 Bulb Included: No

Gem Box Required (2"x3"): No

Dark Sky: No