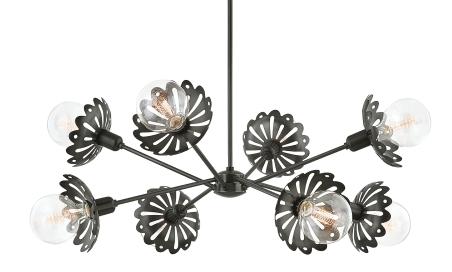

# ALYSSA H353808-OB

# DIMENSIONS

Height: 16" Width/Diameter: 42" Minimum Height: 25" Maximum Height: 73" Canopy/Backplate: 4.75" Hanging Type: 1-3" / 1-6" / 1-12" / 1-18" Stems Product Weight: 22lb Canopy/Backplate Shape: Round Sloped Ceiling Compatible: No Living Finish: No Uplight Only: No

# ELECTRICAL

Bulb 1 Bulb Included: No Socket: E26 Medium Base Bulb Type: G40 Max Wattage: 60 Bulb Quantity: 8 Bulb Included: No Gem Box Required (2"x3"): No Dark Sky: No