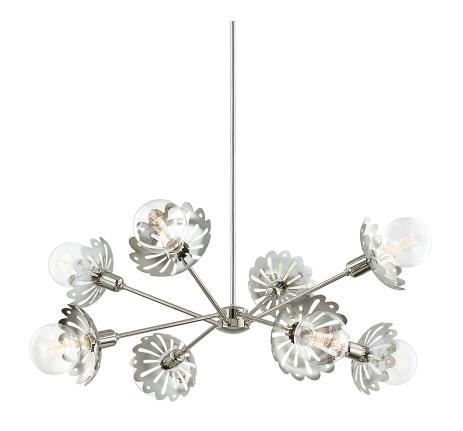

# **ALYSSA**

#### H353808-PN

#### POLISHED NICKEL

Coastal Suitable Finish (EPM): No

# **DIMENSIONS**

Height: 16" Width/Diameter: 42" Minimum Height: 25" Maximum Height: 73" Canopy/Backplate: 4.75"

Hanging Type: 1-3" / 1-6" / 1-12" / 1-18" Stems

Product Weight: 22lb

Canopy/Backplate Shape: Round Sloped Ceiling Compatible: No