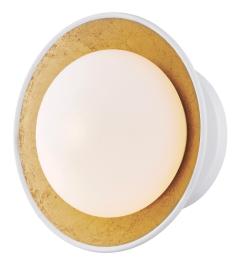

# CADENCE H368601S-WH/GL

## FINISHES

WHITE w/ GOLD LEAF Coastal Suitable Finish (EPM): No

### DIMENSIONS

Height: 4" Width/Diameter: 6.75" Canopy/Backplate: 4.25" Product Weight: 3.74lb Extension: 4" Canopy/Backplate Shape: Round Sloped Ceiling Compatible: No Living Finish: No Uplight Only: No

### Shade

Shade 1: Glass Shade 1 Top Width: 4.75" Shade 1 Height: 2.5" Replacement Glass Item #(s): GLS-H368601-S