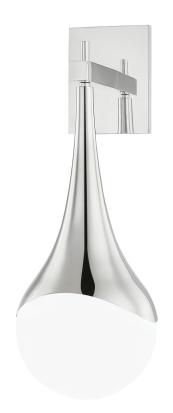

# ARIANA

## H375101-PN

# **FINISHES**

### POLISHED NICKEL

Coastal Suitable Finish (EPM): No

# **DIMENSIONS**

Height: 18.25" Width/Diameter: 6.75" Canopy/Backplate: 4.33" Product Weight: 3lb

Extension: 8"

Canopy/Backplate Shape: Rectangle Sloped Ceiling Compatible: No

Living Finish: No Uplight Only: No

## Shade

Shade 1: Glass

Shade 1 Top Width: 6.75"

Replacement Glass Item #(s): GLS-H375101