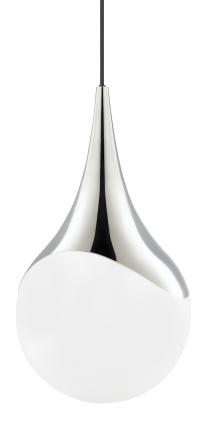

# FINISHES

POLISHED NICKEL Coastal Suitable Finish (EPM): No

## DIMENSIONS

Height: 19.25" Width/Diameter: 10.5" Minimum Height: 23.75" Maximum Height: 147" Canopy/Backplate: 4.75" Hanging Type: 120" BLACK BRAIDED CORD Product Weight: 3.96lb Canopy/Backplate Shape: Round Sloped Ceiling Compatible: No Living Finish: No Uplight Only: No

#### Shade

Shade 1: Glass Shade 1 Top Width: 10.5" Replacement Glass Item #(s): GLS-H375701L