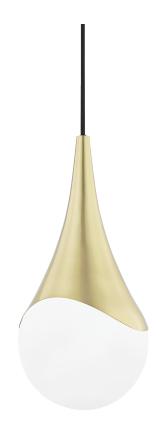

## **FINISHES**

#### AGED BRASS

Coastal Suitable Finish (EPM): No

# **DIMENSIONS**

Height: 16"

Width/Diameter: 7.5" Minimum Height: 20.5" Maximum Height: 120" Canopy/Backplate: 4.5" Product Weight: 4.1lb

Canopy/Backplate Shape: Round Sloped Ceiling Compatible: No

Living Finish: No Uplight Only: No

### Shade

Shade 1: Glass

Shade 1 Top Width: 7.5"

Replacement Glass Item #(s): GLS-H375701S