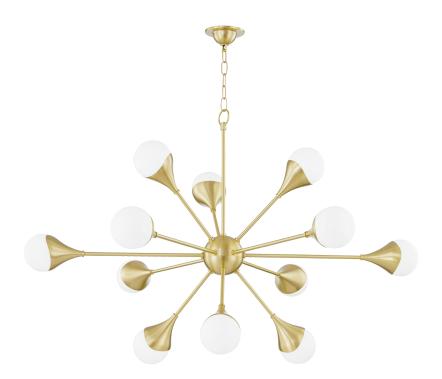

# ARIANA

#### H375812-AGB

#### AGED BRASS

Coastal Suitable Finish (EPM): No

## **DIMENSIONS**

Height: 31.5"
Width/Diameter: 49"
Minimum Height: 39.75"
Maximum Height: 90.75"
Canopy/Backplate: 5.25"
Hanging Type: 54" Chain
Product Weight: 19lb

Canopy/Backplate Shape: Round Sloped Ceiling Compatible: No

#### Shade

Shade 1: Glass

Shade 1 Bottom L/W: 0" / 6.75"

Shade 1 Height: 4.75"

Replacement Glass Item #(s): GLS-H416301