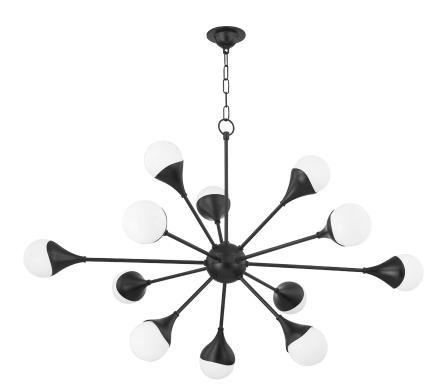

# ARIANA H375812-SBK

# FINISHES

SOFT BLACK Coastal Suitable Finish (EPM): No

## DIMENSIONS

Height: 31.5" Width/Diameter: 49" Minimum Height: 39.75" Maximum Height: 90.75" Canopy/Backplate: 5.25" Hanging Type: 54" Chain Product Weight: 32lb Canopy/Backplate Shape: Round Sloped Ceiling Compatible: No Living Finish: No Uplight Only: No

#### Shade

Shade 1: Glass Shade 1 Bottom L/W: 0" / 6.75" Shade 1 Height: 4.75" Replacement Glass Item #(s): GLS-H416301

## Bulb 1

Bulb Included: No Socket: G9 Bulb Type: G9 LED Max Wattage: 4 Bulb Quantity: 12 Bulb Included: No Gem Box Required (2"x3"): No Dark Sky: No