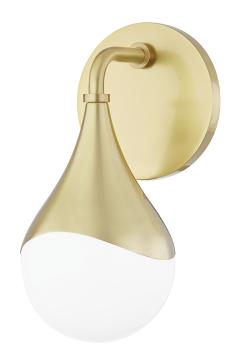

# **ARIANA**

#### H416301-AGB

#### AGED BRASS

Coastal Suitable Finish (EPM): No

# **DIMENSIONS**

Height: 9.5"

Width/Diameter: 4.75" Canopy/Backplate: 4.75" Product Weight: 2lb Extension: 5.5"

Canopy/Backplate Shape: Round Sloped Ceiling Compatible: No

Living Finish: No Uplight Only: Yes

# Shade

Shade 1: Glass

Shade 1 Top Width: 4.5" Shade 1 Height: 4.5"

Replacement Glass Item #(s): GLS-H416301