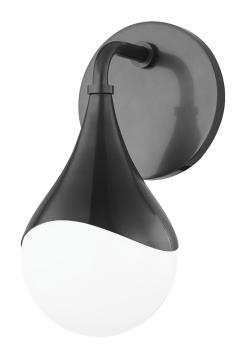

# **ARIANA**

#### H416301-OB

#### **OLD BRONZE**

Coastal Suitable Finish (EPM): No

# **DIMENSIONS**

Height: 9.5"

Width/Diameter: 4.75" Canopy/Backplate: 4.75" Product Weight: 2lb Extension: 5.5"

Canopy/Backplate Shape: Round Sloped Ceiling Compatible: No

Living Finish: No Uplight Only: Yes

# Shade

Shade 1: Glass

Shade 1 Top Width: 4.5" Shade 1 Height: 4.5"

Replacement Glass Item #(s): GLS-H416301