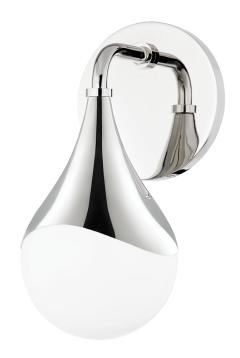

# **ARIANA**

#### POLISHED NICKEL

Coastal Suitable Finish (EPM): No

# **DIMENSIONS**

Height: 9.5"

Width/Diameter: 4.75" Canopy/Backplate: 4.75" Product Weight: 2lb Extension: 5.5"

Canopy/Backplate Shape: Round Sloped Ceiling Compatible: No

Living Finish: No Uplight Only: Yes

# Shade

Shade 1: Glass

Shade 1 Top Width: 4.5" Shade 1 Height: 4.5"

Replacement Glass Item #(s): GLS-H416301